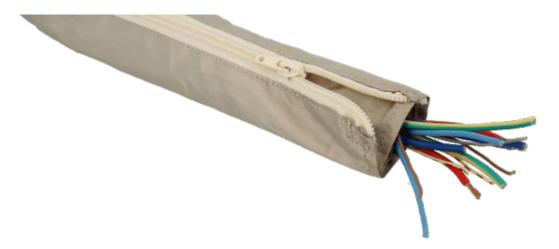

## Zippershield conductive textile 4781

The zippershield is made to shield bundles of cables or for cables with big connectors through a sleeve to create excellent EMI shielding.

The zippershield is made to shield bundles of cables or for cables with big connectors through a sleeve to create excellent EMI shielding. The product is made of conductive textile, is easy to unzip and is flexible in use.

The standard version is made for a bundle of cables around 30 mm. The zipper is of the heavy-duty range and the shield overlap should be at least 50% to prevent any leakage.

We also have systems based on foils where cables are just invisible. We can make any length and also accessories so that branches can be made of the cable.