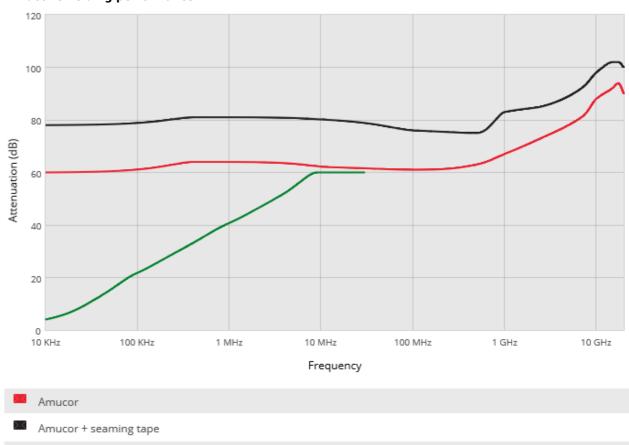

# **Amucor shielding performance**

Magnetic

## **Amucor shielded box**

**Please note:** These values are measured under laboratory conditions. Results may vary in other situations; please read our Guarantee.