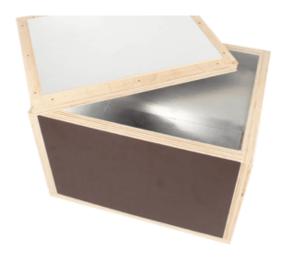

#### **Amucor shielded box**

Box with amucor lined inside. Easy transport and prototyping

The shielded box covered with amucor can easily be made for small runs, the box is easy to transport and ideal for prototyping. Optionally custom made for your application. The box can be made with MDF (for bigger sizes) or in acrylic material (for smaller boxes). Due to the material the box is very light weight and portable. The construction of the box is made with a separate cover, which fits into the box.