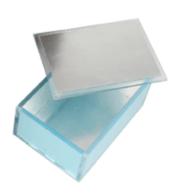

#### **Amucor shielded box**

Box with amucor lined inside. Easy transport and prototyping

The shielded box covered with amucor can easily be made for small runs, the box is easy to transport and ideal for prototyping. Optionally custom made for your application. The box can be made with MDF (for bigger sizes) or in acrylic material (for smaller boxes). Due to the material the box is very light weight and portable. The construction of the box is made with a separate cover, which fits into the box.