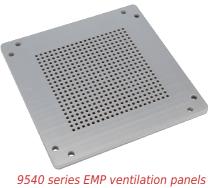

## 9540 - EMP ventilation panel

These drilledventilation panels are designed for high performance applications, where high attenuation is required particularly in the H (magnetic) field.

In contrast to our competitors where EMP ventilation panels are made from a composition of materials, this is a solid healed ventilation panel. This ensures that no transitions between materials are made and that the shielding performance is many times higher.